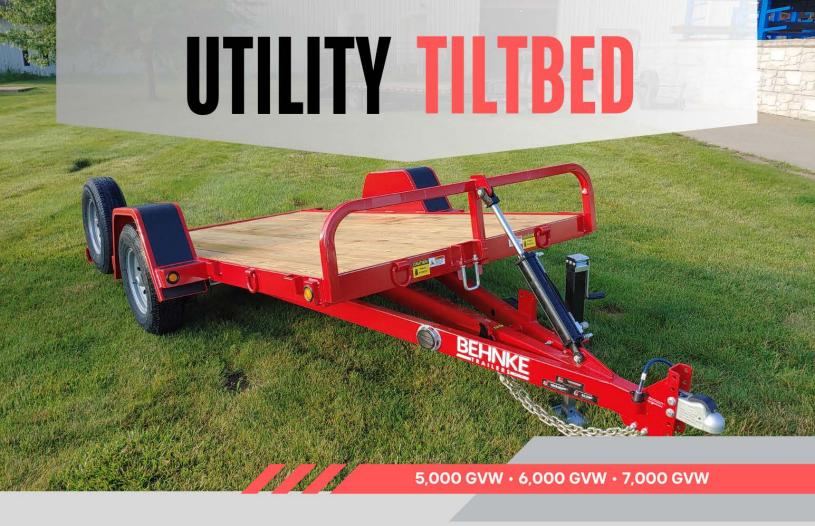

Single Axle Utility Tilt Trailer Available In 60", 72" or 81" Width and 12' or 14' Length

3" x 5" x 1/4" Angle Frame
12" Tube Front Rail
Cushion Cylinder with Needle Valve

## UTILITY TILTBED

| Standard Equ | lipment                                                                  |
|--------------|--------------------------------------------------------------------------|
| Brakes       | Electric and Forward Self-Adjusting Brakes                               |
| Hitch        | 2 5/16" Adjustable Coupler or Pintle Hitch                               |
| Jack         | (1) 7,000 lb. Heavy Duty Dropleg Jack                                    |
| Lights       | Rubber Mounted Sealed LED Lights • Modular Wire Harness                  |
| Fenders      | Heavy Duty Fenders                                                       |
|              | Light Plug Holder                                                        |
|              | Stake Pockets                                                            |
| Tie Downs    | (6) D-Rings                                                              |
| Floor        | 2 x 8 Treated Wood Floor                                                 |
| Tail         | 1/8" Steel Diamond Plate                                                 |
|              | (2) 3/8 Safety Chains                                                    |
|              | 14" Cushion Cylinder                                                     |
|              | 12-Volt Breakaway Kit with Full Charge Indicator, Switch, and Battery    |
| Finish       | Zinc Rich Primed and Powder Coated - Black, Red, Blue, Gray, Yellowstone |

## **Axle Options**

(1) 5,200 lb. Dexter E-Z Lube Axle, 4" Drop ST225-75R-16" Tire & Wheel

(1) 6,000 lb. Dexter E-Z Lube Axle, 4" Drop ST235-80R-16" Tire & Wheel

(1) 7,000 lb. Dexter E-Z Lube Axle, 4" Drop ST235-80R-16" Tire & Wheel