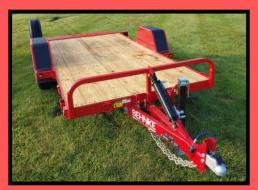

Single Axle Utility Tilt Trailer Available In 60", 72" or 81" Width and 12' or 14' Length

3" x 5" x 1/4" Angle Frame
12" Tube Front Rail
Cushion Cylinder with Needle Valve

## UTILITY TILTBED

| Standard Equ | lipment                                                                  |
|--------------|--------------------------------------------------------------------------|
| Brakes       | Electric and Forward Self-Adjusting Brakes                               |
| Hitch        | 2 5/16" Adjustable Coupler or Pintle Hitch                               |
| Jack         | (1) 7,000 lb. Heavy Duty Dropleg Jack                                    |
| Lights       | Rubber Mounted Sealed LED Lights • Modular Wire Harness                  |
| Fenders      | Heavy Duty Fenders                                                       |
|              | Light Plug Holder                                                        |
|              | Stake Pockets                                                            |
| Tie Downs    | (6) D-Rings                                                              |
| Floor        | 2 x 8 Treated Wood Floor                                                 |
| Tail         | 1/8" Steel Diamond Plate                                                 |
|              | (2) 3/8 Safety Chains                                                    |
|              | 14" Cushion Cylinder                                                     |
|              | 12-Volt Breakaway Kit with Full Charge Indicator, Switch, and Battery    |
| Finish       | Zinc Rich Primed and Powder Coated - Black, Red, Blue, Gray, Yellowstone |