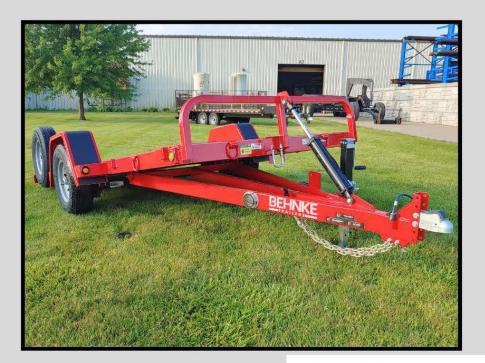

Single Axle Utility Tilt Trailer Available In 60", 72" or 81" Width and 12' or 14' Length

3" x 5" x 1/4" Angle Frame
12" Tube Front Rail
Cushion Cylinder with Needle Valve

## UTILITY TILTBED

| Standard Equ | lipment                                                                  |
|--------------|--------------------------------------------------------------------------|
| Brakes       | Electric and Forward Self-Adjusting Brakes                               |
| Hitch        | 2 5/16" Adjustable Coupler or Pintle Hitch                               |
| Jack         | (1) 7,000 lb. Heavy Duty Dropleg Jack                                    |
| Lights       | Rubber Mounted Sealed LED Lights • Modular Wire Harness                  |
| Fenders      | Heavy Duty Fenders                                                       |
|              | Light Plug Holder                                                        |
|              | Stake Pockets                                                            |
| Tie Downs    | (6) D-Rings                                                              |
| Floor        | 2 x 8 Treated Wood Floor                                                 |
| Tail         | 1/8" Steel Diamond Plate                                                 |
|              | (2) 3/8 Safety Chains                                                    |
|              | 14" Cushion Cylinder                                                     |
|              | 12-Volt Breakaway Kit with Full Charge Indicator, Switch, and Battery    |
| Finish       | Zinc Rich Primed and Powder Coated - Black, Red, Blue, Gray, Yellowstone |

## **Axle Options**

(1) 5,200 lb. Dexter E-Z Lube Axle, 4" Drop ST225-75R-16" Tire & Wheel

(1) 6,000 lb. Dexter E-Z Lube Axle, 4" Drop ST235-80R-16" Tire & Wheel

(1) 7,000 lb. Dexter E-Z Lube Axle, 4" Drop ST235-80R-16" Tire & Wheel