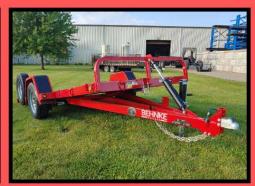

Single Axle Utility Tilt Trailer Available In 60", 72" or 81" Width and 12' or 14' Length

3" x 5" x 1/4" Angle Frame
12" Tube Front Rail
Cushion Cylinder with Needle Valve

## UTILITY TILTBED

| Standard Equ | lipment                                                                  |
|--------------|--------------------------------------------------------------------------|
| Brakes       | Electric and Forward Self-Adjusting Brakes                               |
| Hitch        | 2 5/16" Adjustable Coupler or Pintle Hitch                               |
| Jack         | (1) 7,000 lb. Heavy Duty Dropleg Jack                                    |
| Lights       | Rubber Mounted Sealed LED Lights • Modular Wire Harness                  |
| Fenders      | Heavy Duty Fenders                                                       |
|              | Light Plug Holder                                                        |
|              | Stake Pockets                                                            |
| Tie Downs    | (6) D-Rings                                                              |
| Floor        | 2 x 8 Treated Wood Floor                                                 |
| Tail         | 1/8" Steel Diamond Plate                                                 |
|              | (2) 3/8 Safety Chains                                                    |
|              | 14" Cushion Cylinder                                                     |
|              | 12-Volt Breakaway Kit with Full Charge Indicator, Switch, and Battery    |
| Finish       | Zinc Rich Primed and Powder Coated - Black, Red, Blue, Gray, Yellowstone |

## **Axle Options**

(1) 5,200 lb. Dexter E-Z Lube Axle, 4" Drop ST225-75R-16" Tire & Wheel

(1) 6,000 lb. Dexter E-Z Lube Axle, 4" Drop ST235-80R-16" Tire & Wheel

(1) 7,000 lb. Dexter E-Z Lube Axle, 4" Drop ST235-80R-16" Tire & Wheel