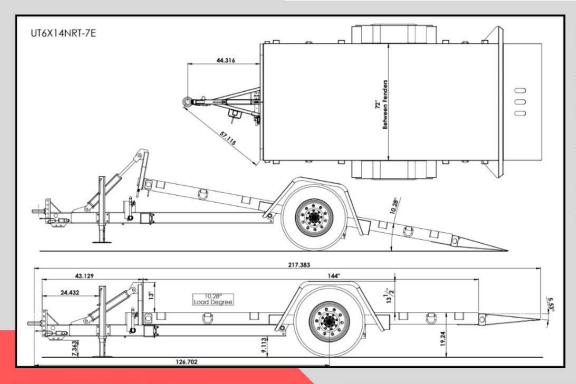

Single Axle Utility Tilt Trailer Available In 60", 72" or 81" Width and 12' or 14' Length

3" x 5" x 1/4" Angle Frame
12" Tube Front Rail
Cushion Cylinder with Needle Valve

## UTILITY TILTBED

| Standard Equ | lipment                                                                  |
|--------------|--------------------------------------------------------------------------|
| Brakes       | Electric and Forward Self-Adjusting Brakes                               |
| Hitch        | 2 5/16" Adjustable Coupler or Pintle Hitch                               |
| Jack         | (1) 7,000 lb. Heavy Duty Dropleg Jack                                    |
| Lights       | Rubber Mounted Sealed LED Lights • Modular Wire Harness                  |
| Fenders      | Heavy Duty Fenders                                                       |
|              | Light Plug Holder                                                        |
|              | Stake Pockets                                                            |
| Tie Downs    | (6) D-Rings                                                              |
| Floor        | 2 x 8 Treated Wood Floor                                                 |
| Tail         | 1/8" Steel Diamond Plate                                                 |
|              | (2) 3/8 Safety Chains                                                    |
|              | 14" Cushion Cylinder                                                     |
|              | 12-Volt Breakaway Kit with Full Charge Indicator, Switch, and Battery    |
| Finish       | Zinc Rich Primed and Powder Coated - Black, Red, Blue, Gray, Yellowstone |

## **Axle Options**

(1) 5,200 lb. Dexter E-Z Lube Axle, 4" Drop ST225-75R-16" Tire & Wheel

(1) 6,000 lb. Dexter E-Z Lube Axle, 4" Drop ST235-80R-16" Tire & Wheel

(1) 7,000 lb. Dexter E-Z Lube Axle, 4" Drop ST235-80R-16" Tire & Wheel