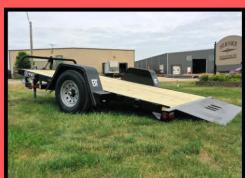

Single Axle Utility Tilt Trailer Available In 60", 72" or 81" Width and 12' or 14' Length

3" x 5" x 1/4" Angle Frame
12" Tube Front Rail
Cushion Cylinder with Needle Valve

## UTILITY TILTBED

| Standard Equ | lipment                                                                  |
|--------------|--------------------------------------------------------------------------|
| Brakes       | Electric and Forward Self-Adjusting Brakes                               |
| Hitch        | 2 5/16" Adjustable Coupler or Pintle Hitch                               |
| Jack         | (1) 7,000 lb. Heavy Duty Dropleg Jack                                    |
| Lights       | Rubber Mounted Sealed LED Lights • Modular Wire Harness                  |
| Fenders      | Heavy Duty Fenders                                                       |
|              | Light Plug Holder                                                        |
|              | Stake Pockets                                                            |
| Tie Downs    | (6) D-Rings                                                              |
| Floor        | 2 x 8 Treated Wood Floor                                                 |
| Tail         | 1/8" Steel Diamond Plate                                                 |
|              | (2) 3/8 Safety Chains                                                    |
|              | 14" Cushion Cylinder                                                     |
|              | 12-Volt Breakaway Kit with Full Charge Indicator, Switch, and Battery    |
| Finish       | Zinc Rich Primed and Powder Coated - Black, Red, Blue, Gray, Yellowstone |