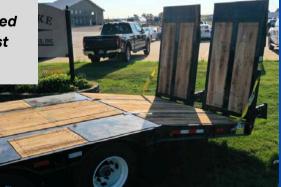

## SUPER DUTY FLATBED 45.000 GVW - 60.000 GVW

42" x 6' Self-Cleaning Angle Iron Air Assist Ramps

> (2) 23" x 6' long self-cleaning angle iron flip-over ramps (Spring Assisted)

INKE

(563)744-3246

www.behnkeenterprises.com

• Available in tandem axle and triple axle semi-style

Wood Filled Air Assist Ramps