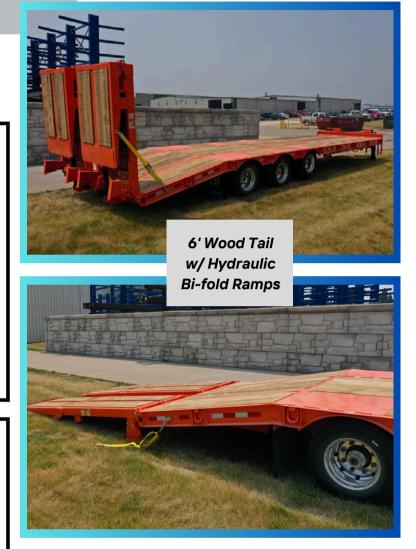

## SUPER DUTY FLATBED 45.000 GVW - 60.000 GVW

42" x 6' Self-Cleaning Angle Iron Air Assist Ramps

> (2) 23" x 6' long self-cleaning angle iron flip-over ramps (Spring Assisted)

INKE

(563)744-3246

www.behnkeenterprises.com

## SUPER DUTY FLATBED

| Model #                 | Bed Length     | Beavertail   | Width    |
|-------------------------|----------------|--------------|----------|
| FB8X27SDPT-40L          | 21             | 6'           | 102"     |
| FB8X29SDPT-40L          | 23'            | 6'           | 102"     |
| FB8X31SDPT-40L          | 25'            | 6'           | 102"     |
| FB8X33SDPT-40L          | 27'            | 6'           | 102"     |
| Wood Inlaid or Self-C   | leaning Angle  | e Iron Tail  |          |
| (2) 22,500 lb. Air Brak | e Axles; Oil E | ath Ends     |          |
| Hutch 9700 Spring Su    | spension on    | each axle    |          |
| Custom Fabricated M     | ain Beam Col   | nstruction ( | 100 KSI) |
| 16" on center crossm    | embers         |              |          |
| 3" Pintle Eye Hitch     |                |              |          |

| Model #                  | Bed Length   | Beavertail    | Width    |
|--------------------------|--------------|---------------|----------|
| FB8X27SDPT-60L           | 21           | 6'            | 108"     |
| FB8X29SDPT-60L           | 23'          | 6'            | 108"     |
| FB8X31SDPT-60L           | 25'          | 6'            | 108"     |
| FB8X33SDPT-60L           | 27'          | 6'            | 108"     |
| Wood Inlaid or Self-Cle  | aning Angle  | e Iron Tail   |          |
| (3) 22,500 lb. Air Brake | Axles; Oil E | ath Ends      |          |
| Hutch 9700 Spring Sus    | pension      |               |          |
| Custom Fabricated Ma     | in Beam Col  | nstruction (1 | 100 KSI) |
| 16" on center crossme    | mbers        |               |          |
| 3" Pintle Eye Hitch      |              |               |          |