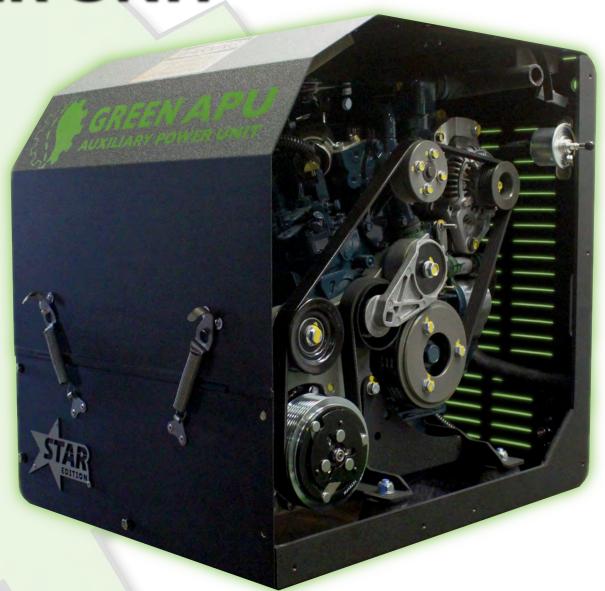

The release of our fifth generation APU, the Green APU Star Edition, incorporates an innovative single serpentine belt system with spring tensioner. Building on the success of previous generation units and utilizing the proven 3-cylinder Kubota engine, the new single-belt system has a useful life that is more than three times that of a traditional V-belt setup. In addition, routine maintenance is simplified as the new unit eliminates the need to adjust belts.

## **SELF TENSIONING SERPENTINE BELT**

Belt Maintenance!

**Non-Proprietary Design** 

**Widely Available Components** 

**Major Fuel Savings** 

**Reduced DPF Regeneration** 

**Preserves Tractor Engine** 

877-751-0686