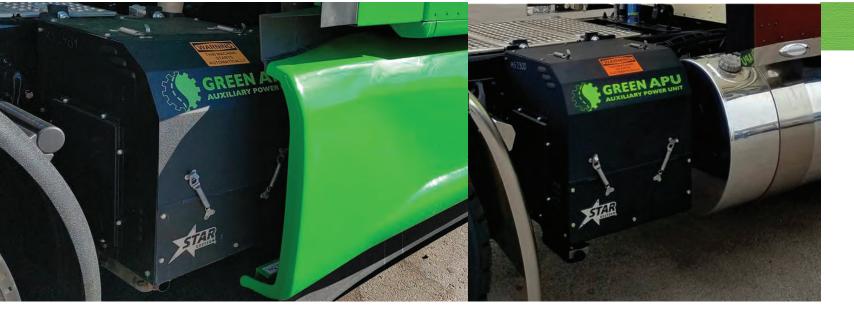

The release of our fifth generation APU, the Green APU Star Edition, incorporates an innovative single serpentine belt system with spring tensioner. Building on the success of previous generation units and utilizing the proven 3-cylinder Kubota engine, the new single-belt system has a useful life that is more than three times that of a traditional V-belt setup. In addition, routine maintenance is simplified as the new unit eliminates the need to adjust belts.

The Star Edition is assembled at Green APU's Chicago area production facility.

**SELF TENSIONING** 

**SERPENTINE BELT** 

The same **RACE PROVEN ENGINEERING** that powers the championship-winning Green APU rally team goes into every Green APU Auxiliary Power Unit.