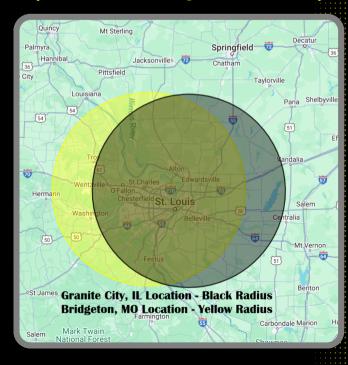

# 24/7 Mobile Repair Service Radius

Max Radius (10,000 sq. mi.)

Kalamazoo Cedar Rapids Chicago IOWA Des Moines Davenport Fort Wayne INDIANA adianapolis
Cincing Kansas City Louisville O Lexingto KENTUCKY Nashville TENNESSEE Memphis Granite City, IL Location - Black Radius **Bridgeton, MO Location - Yellow Radius** 

50 Mile Radius (\$2.50/mi charge over 50 mi)